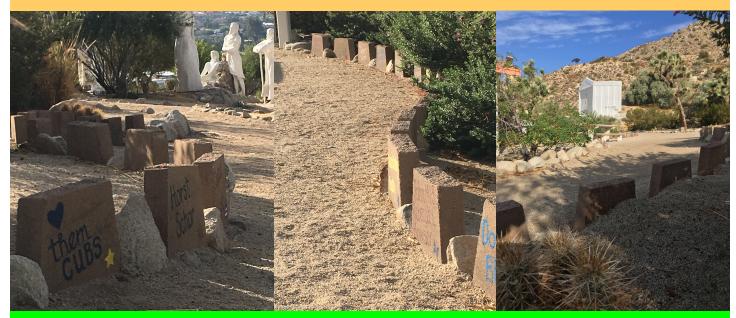

## **ROCK SOLID VISIONARY STONES**

Our pathways are lined with the generous donations from many who remember dear ones, celebrate occasions, put their name to support the Park and encourage us to keep restoring Antone Martin's works of art. Below you too can send your support.

## **BE A ROCK SOLID VISIONARY!** For a contribution of \$100 or more, your choice of honoree will be painted on a border stone

and placed along park pathways for visitors to see as they stroll through the park. Name of Contributor \_\_\_\_\_

Each border stone has 3 lines of print (12 characters or less per line) and one border stone logo available. The Foundation reserves the right to edit wording and position of border

| stones.<br>Logo options: |               | 10  |         | <b>△</b> |          |  |
|--------------------------|---------------|-----|---------|----------|----------|--|
| Please check one:        |               | 4   | #       |          |          |  |
| Ocro                     | oss ( ) heart | sun | () tree | star     | ( ) flag |  |